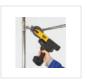

## REMS Mini-Press ACC - Universal for all common pressfitting systems Ø 10–40 mm / 3/8–1-1/4

- Universal, handy cordless tool with automatic circuit control for producing pipe pressing joints for all common press-fitting systems
- Super light and handy
- Drive unit with battery Li-Ion only 2.4 kg (5.3 lbs)
- Optimum weight distribution for single-hand operation
- · Ergonomically designed housing
- Secure seating of pressing tongs by automatic locking
- Swivelling pressing tongs seat for REMS pressing tongs Mini
- · Enormous thrust and pressing force for fast and perfect press jointing
- Cordless radial press with automatic circuit control for producing pipe pressing joints Ø 10 40 mm, Ø 3/8 – 1-1/4"
- For operating with REMS pressing tongs Mini
- · Swivelling pressing tongs seat with automatic locking
- Electro-hydraulic drive with powerful battery motor 380 W (0.52 HP), robust planetary gear, eccentric reciprocating pump and compact high power hydraulic system, safety tip switch
- Integrated LED work light
- Battery Li-Ion 14.4 V, 1.5 Ah
- Rapid charger Li-Ion/Ni-Cd 110 V, 50-60 Hz, 65 W
- In sturdy steel case
- "mini" because: Drive unit REMS Mini-Press ACC with pressing tongs installed has an 'overall length' of less than 33 cm/13.0"
- Therefore crimping also possible in particularly tight areas
- Tongs sold separately
- Made in Germany