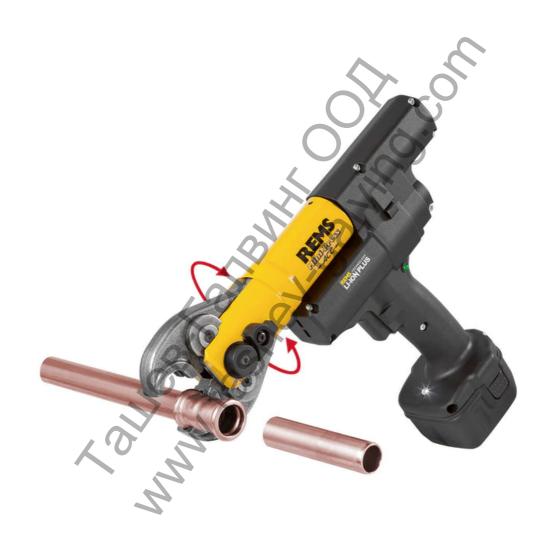

## REMS Mini-Press ACC - Universal for all common pressfitting systems Ø 10–40 mm / 3/8–1-1/4

- Universal, handy cordless tool with automatic circuit control for producing pipe pressing joints for all common press-fitting systems
- Super light and handy
- Drive unit with battery Li-Ion only 2.4 kg (5.3 lbs)
- Optimum weight distribution for single-hand operation
- · Ergonomically designed housing
- Secure seating of pressing tongs by automatic locking
- Swivelling pressing tongs seat for REMS pressing tongs Mini
- · Enormous thrust and pressing force for fast and perfect press jointing
- Cordless radial press with automatic circuit control for producing pipe pressing joints Ø 10 40 mm, Ø 3/8 – 1-1/4"
- For operating with REMS pressing tongs Mini
- · Swivelling pressing tongs seat with automatic locking
- Electro-hydraulic drive with powerful battery motor 380 W (0.52 HP), robust planetary gear, eccentric reciprocating pump and compact high power hydraulic system, safety tip switch
- Integrated LED work light
- Battery Li-Ion 14.4 V, 1.5 Ah
- Rapid charger Li-Ion/Ni-Cd 110 V, 50-60 Hz, 65 W
- In sturdy steel case
- "mini" because: Drive unit REMS Mini-Press ACC with pressing tongs installed has an 'overall length' of less than 33 cm/13.0"
- Therefore crimping also possible in particularly tight areas
- Tongs sold separately
- Made in Germany