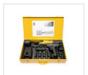

## REMS 578012 - Mini-Press ACC Basic Pack

## REMS Mini-Press ACC - Universal for all common pressfitting systems Ø 10–40 mm / 3/8–1-1/4

- Universal, handy cordless tool with automatic circuit control for producing pipe pressing joints for all common press-fitting systems
- Super light and handy
- Drive unit with battery Li-Ion only 2.4 kg (5.3 lbs)
- Optimum weight distribution for single-hand operation
- · Ergonomically designed housing
- Secure seating of pressing tongs by automatic locking
- Swivelling pressing tongs seat for REMS pressing tongs Mini
- · Enormous thrust and pressing force for fast and perfect press jointing
- Cordless radial press with automatic circuit control for producing pipe pressing joints Ø 10 40 mm, Ø 3/8 – 1-1/4"
- For operating with REMS pressing tongs Mini
- · Swivelling pressing tongs seat with automatic locking
- Electro-hydraulic drive with powerful battery motor 380 W (0.52 HP), robust planetary gear, eccentric reciprocating pump and compact high power hydraulic system, safety tip switch
- Integrated LED work light
- Battery Li-Ion 14.4 V, 1.5 Ah
- Rapid charger Li-Ion/Ni-Cd 110 V, 50-60 Hz, 65 W
- In sturdy steel case
- "mini" because: Drive unit REMS Mini-Press ACC with pressing tongs installed has an 'overall length' of less than 33 cm/13.0"
- Therefore crimping also possible in particularly tight areas
- Tongs sold separately
- Made in Germany